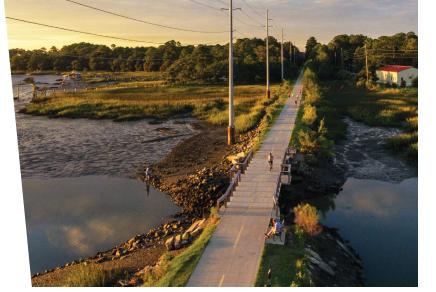

# ANNUAL REPORT

Store :

K

5 M

Finished two phases of Spanish Moss Trail; now 11 miles long.

**Completed two additional phases of PATH400.** 

**Extended Peachtree Creek Trail closer to Emory.** 