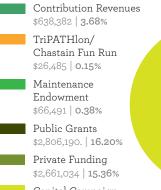

#### Bill Fowler CHAIR

**BOARD OF DIRECTORS** 

PATH FOUNDATION P.O. BOX 14327 ATLANTA, GEORGIA 30324 404 875 7284 PATHFOUNDATION.ORG

Alex Taylor vice chair Brian Cosgray secretary Harry L. Anderson TREASURER Samuel Bacote Jennifer Dorian Doug Ellis Sam Friedman Bo Heiner B. Harvey Hill, Jr. Warren Jobe James C. Kennedy Sarah K. Kennedy Cody Laird Carol Muldawer Laura Richards Charlie Shufeldt C. Austin Stephens

Ed McBrayer executive director





# ANNUAL REPORT

Store :

K

5 M



Finished two phases of Spanish Moss Trail; now 11 miles long.



**Completed two additional phases of PATH400.** 





**Extended Peachtree Creek Trail closer to Emory.** 

#### INCOME FYE 2017 \$17,325,382



Capital Campaign \$11,126,750 | **64.22**%



### EXPENSES FYE 2017 \$19,086,425

Construction of Trails \$17,460,229 | **91.48**%

Fundraising and Special Events \$306,641 | 1.61%

Administrative \$341,788 | **1.79**%

Programs \$798,086 | **4.218**%

Trail Maintenance \$179,681 | **0.94**%

## MILES of new greenway trails in FY2017

Lakeshore Park

East

Carrollton Park

Visito Cente

> P Old Newnan Trailhead

Historic Downtown

Hobbs

Farm Park

Carrollton Tanner Medical

Medical Center

> Rich Southwire

Park Carrollton City School Campus

Hays Mill