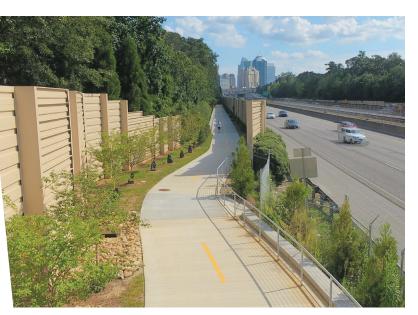

# ANNUAL REPORT

Store :

K

5 M

Finished two phases of Spanish Moss Trail; now 11 miles long.

**Completed two additional phases of PATH400.** 

**Extended Peachtree Creek Trail closer to Emory.** 