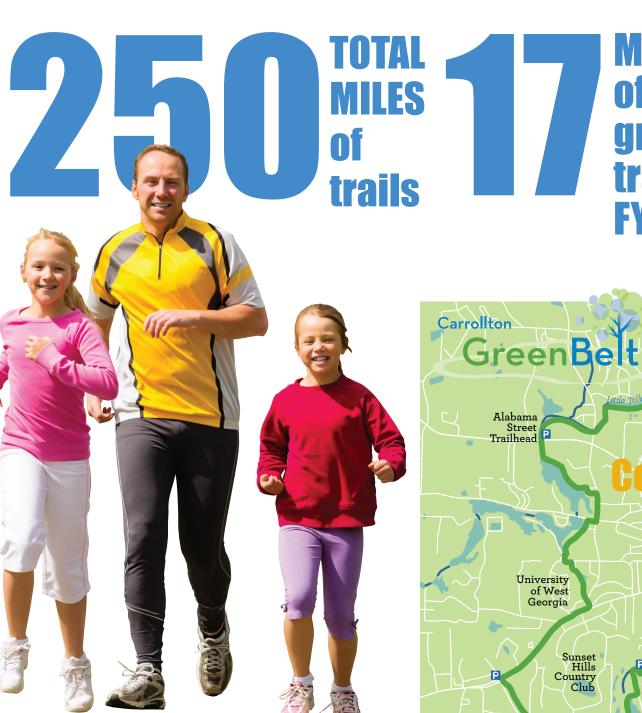

## MILES of new greenway trails in FY2017

Lakeshore Park

East

Carrollton Park

Visito Cente

> P Old Newnan Trailhead

Historic Downtown

Hobbs

Farm Park

Carrollton Tanner Medical

Medical Center

> Rich Southwire

Park Carrollton City School Campus

Hays Mill