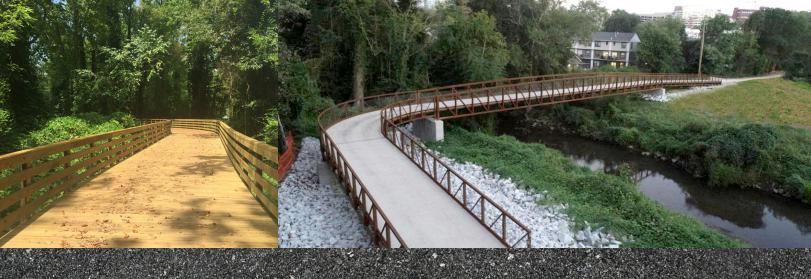

## **COMPLETED TRAIL SEGMENTS**

Bobby Jones Bridge • Lake Spivey Golf Course • Centennial Olympic Park
South Peachtree Creek to Emory • Columbus Dragonfly MLK Trail
Newnan LINC • Ivan Allen, Jr. Legacy Bridge