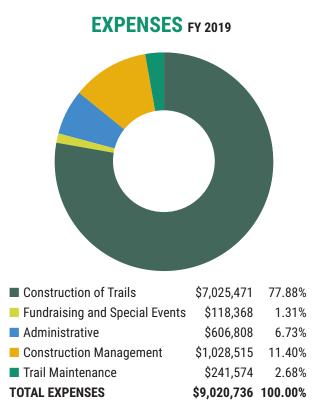

## FOUNDATION ANNUAL 2019



# 290 TOTAL MILES OF TRAILS!

13
NEW MILES
OF TRAILS





















## **COMPLETED TRAIL SEGMENTS**

Bobby Jones Bridge • Lake Spivey Golf Course • Centennial Olympic Park
South Peachtree Creek to Emory • Columbus Dragonfly MLK Trail
Newnan LINC • Ivan Allen, Jr. Legacy Bridge



## **BOARD OF DIRECTORS**

Charles Shufeldt, Chair Alexander C. Taylor, Vice Chair Jennifer Dorian, Secretary Harry L. Anderson, Treasurer Samuel Bacote Brian Cosgray W. Douglas Ellis, Jr. William C. Fowler Sam Friedman B. Harvey Hill, Jr. Ciannat Howett James C. Kennedy Sarah K. Kennedy E. Cody Laird, Jr. C. Austin Stephens

Ed McBrayer, Executive Director



Post Office Box 14327 Atlanta, Georgia 30324 path@pathfoundation.org pathfoundation.org 404.875.7284

Follow us on Facebook, Twitter, and Instagram and visit our website for trail directions using our interactive