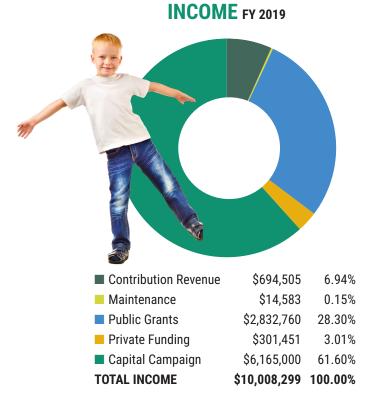

## FOUNDATION ANNUAL 2019



# 290 TOTAL MILES OF TRAILS!

13
NEW MILES
OF TRAILS





















## **COMPLETED TRAIL SEGMENTS**

Bobby Jones Bridge • Lake Spivey Golf Course • Centennial Olympic Park
South Peachtree Creek to Emory • Columbus Dragonfly MLK Trail
Newnan LINC • Ivan Allen, Jr. Legacy Bridge



## **BOARD OF DIRECTORS**

Charles Shufeldt, Chair Alexander C. Taylor, Vice Chair Jennifer Dorian, Secretary Harry L. Anderson, Treasurer Samuel Bacote Brian Cosgray W. Douglas Ellis, Jr. William C. Fowler Sam Friedman B. Harvey Hill, Jr. Ciannat Howett James C. Kennedy Sarah K. Kennedy E. Cody Laird, Jr. C. Austin Stephens

Ed McBrayer, Executive Director



Post Office Box 14327 Atlanta, Georgia 30324 path@pathfoundation.org pathfoundation.org 404.875.7284

Follow us on Facebook, Twitter, and Instagram and visit our website for trail directions using our interacti