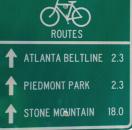

### INCOME FYE 2016

Annual Campaign and Membership \$534,316 **3**%

TriPATHlon \$42,001 <1%

Maintenance \$16.646 <1%