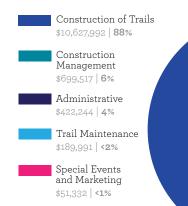

cycle tracks

### **Began work**

\$18,817,740

on PATH Parkway, a partial conversion of Tech Parkway into a linear park and trail

Built our across Southwire Lake in Carrollton

### **Constructed iconic**, serpentine bridge

across a lake in International Park, Clayton County, GA

## PATH Makeover of John

Portman Boulevard

through downtown

Atlanta to include a

separated

facility to

**Centennial** 

**Olympic Park** 

cycling

Completed two additional segments

> plans for seven iurisdictions

Completed

trail in Beaufort South Carolina

to foster trail development in communities outside of Atlanta

**Authored** master

# STONE MOUNTAIN



### INCOME FYE 2016



Annual Campaign and Membership \$534,316 **3**%

TriPATHlon \$42,001 <1%

Maintenance \$16.646 <1%

### OUTLAYS FYE 2016