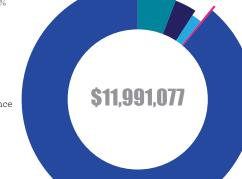

ycle tracks

### **Began work**

\$18,817,740

on PATH Parkway, a partial conversion of Tech Parkway into a linear park and trail

Built our across Southwire Lake in Carrollton

### **Constructed iconic**, serpentine bridge

across a lake in International Park, Clayton County, GA

## PATH Makeover of John

Portman Boulevard

through downtown

Atlanta to include a

separated

facility to

**Centennial** 

**Olympic Park** 

cycling

Completed two additional segments

> plans for seven iurisdictions

Completed

trail in Beaufort South Carolina

to foster trail development in communities outside of Atlanta

**Authored** master

# STONE MOUNTAIN



### INCOME FYE 2016



Annual Campaign and Membership \$534,316 **3**%

TriPATHlon \$42,001 <1%

Maintenance \$16.646 <1%

### OUTLAYS FYE 2016